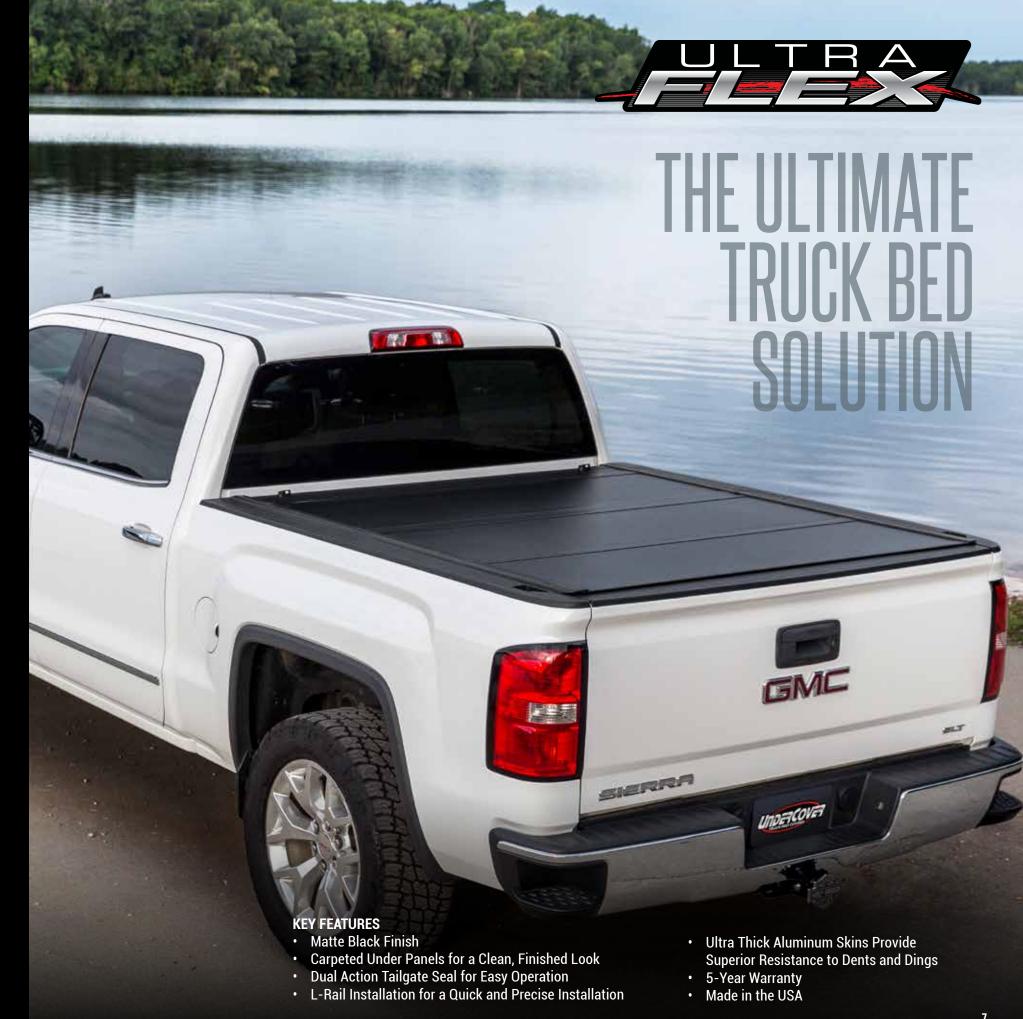

## ULTRA FLEX

## THE ULTIMATE TRUCK BED SOLUTION

A hard-folding truck bed cover that comes with exciting new features, and is topped off with an alluring matte finish. The Ultra Flex is in a category of its own. From the irresistible outward appearance, to each component beneath the cover, the Ultra Flex has been carefully crafted to be the ultimate all-purpose truck bed cover.

All-new features that accompany the Ultra Flex include a bed lighting system for enhanced night vision and a dual action tailgate seal, allowing you to close the tailgate with the cover open or shut. Multiple riding positions allow the user to ride with full access to their bed, and full weather protection is available if the cover is in the fully closed position. Ultra Flex is a no-drill application and can be installed and removed easily with our newly designed L-Rails. What's more, the Ultra Flex is backed by a 5-year warranty, making it the most desirable folding cover on the market.